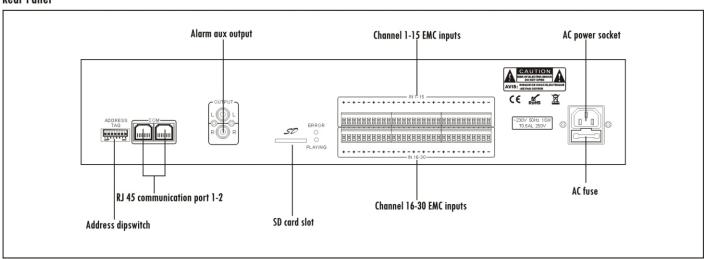

ependent voice alarm function for separate zones
- \* Panel integrated monitor speaker
- $\ensuremath{^{*}}\xspace$  SD card to store the voice message to make sure hi-fi sound quality and easy management
- \* RJ45 communication interface

| Specifications         |                          |
|------------------------|--------------------------|
| Model                  | T-6223(A)                |
| Power Consumption      | 15W                      |
| Communication Protocol | RS-422                   |
| Communication Terminal | RJ-45                    |
| Communication Speed    | 4800bps                  |
| Power Supply           | ~110V/60Hz or ~230V/50Hz |
| Dimensions             | 484x303x88mm             |
| Weight                 | 4.20Kg                   |

## **Rear Panel**