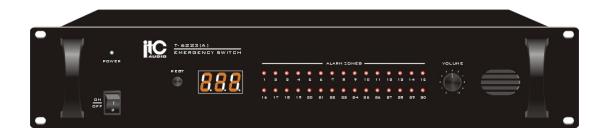

## **Features**

- \* 30 EMC inputs and expandable to 300 zones
- \* Two kinds of alarm collection trigger mode: normally closed way and normally opened
- \* Exact LED alarm zone display
- \* Within digital voice alarm player, come true independent voice alarm function for separate zones
- \* Panel integrated monitor speaker
- $\ensuremath{^{*}}\xspace$  SD card to store the voice message to make sure hi-fi sound quality and easy management
- \* RJ45 communication interface