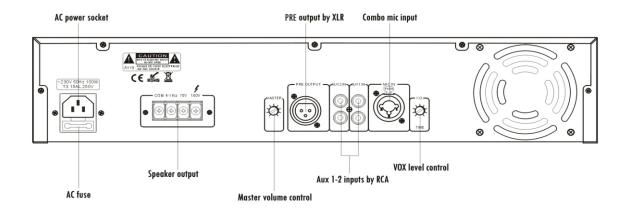

|
| THD                                 | $\leqslant$ 0.1% at 1KHz, 1/3 rated power                    |
| Program Steps                       | Total 512 Steps, 1 day≤200 Steps                             |
| Time Mode                           | 24 hours(hour-minutes-seconds) weekly                        |
| Power Supply                        | ~110V/60Hz or ~230V/50Hz                                     |
| Power Consumption                   | 180W                                                         |
| Dimensions                          | 484x358x88mm                                                 |
| Weight                              | 10.32Kg                                                      |



## Rear Panel MPT120



## **Connections**