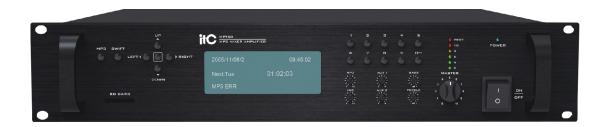

## **Features**

- \* Mixer amplifier built-in MP3 and weekly timer
- \* Amplifier power output from 60W, 120W to 240W
- \* Rack mount type in 2U height
- \* MP3 input by SD card in front panel
- \* 1 Mic input by Combo type
- \* 2 aux inputs by RCA type
- \* Balanced line output
- \* Speaker output: 70V, 100V and 4-16ohms
- \* Extensive protection include high temp, overload and short circuit.
- \* Mic1 input with priority over other inputs, and mute level control is supplied
- \* Bass/treble tone control and volume control for MP3, Mic, Aux1-2 and master volume control
- \* Play, all play circle, repeat, random play modes
- \* Weekly program over time, sound selection & play mode
- \* 4 master programs and 1 spare program
- \* 0 to 9 ten sound number direct selection buttons
- \* MP3, swift, up, down, left, right and ok functional buttons
- \* 5 level output indicator, protection and power indicator