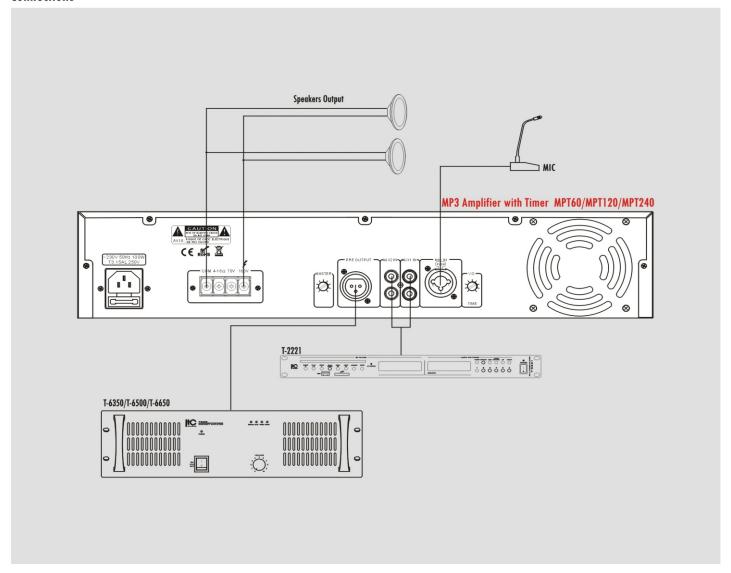

|
| THD                                 | $\leqslant$ 0.1% at 1KHz, 1/3 rated power                    |
| Program Steps                       | Total 512 Steps, 1 day≤200 Steps                             |
| Time Mode                           | 24 hours(hour-minutes-seconds) weekly                        |
| Power Supply                        | ~110V/60Hz or ~230V/50Hz                                     |
| Power Consumption                   | 180W                                                         |
| Dimensions                          | 484x358x88mm                                                 |
| Weight                              | 10.32Kg                                                      |



## Rear Panel MPT120



## **Connections**