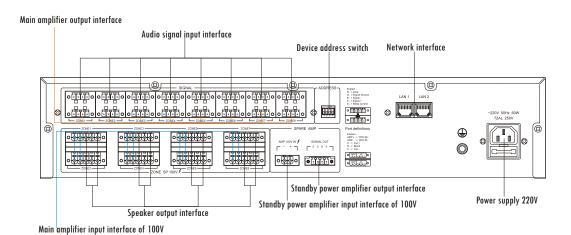

|
| Size                              | 484 x 357 x 88 mm (19 inches wide, 2U)                   |
| Net Weight                        | 7.8KG                                                    |
| Installation                      | 19 inch cabinet                                          |
| Color                             | Black                                                    |
| <b>Environmental Requirements</b> |                                                          |
| Operating Temperature             | +5°C ~ +40°C                                             |
| Storage Temperature               | -20°C ~ +70°C                                            |
| Relative Temperature              | <95% (Without condensation)                              |

## Rear Panel