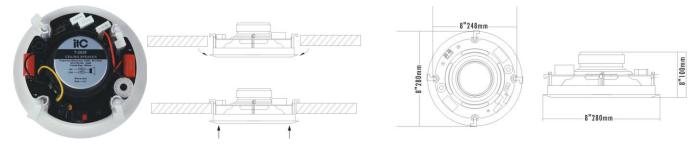

#### **Specification**

| Model                      | T-208F                                  |
|----------------------------|-----------------------------------------|
| Rated Power                | 30W                                     |
| Max Power                  | 60W                                     |
| Impedance                  | Black: Com Red: 8Ω                      |
| SPL(1W/1M)                 | 92dB                                    |
| Max. SPL (Rated W/1M)      | 108dB                                   |
| Frequency Response (-10dB) | 60-18KHz                                |
| Finish                     | Baffle: ABS, White Grille: Steel, White |
| Speaker Driver             | 8" x 1 1.5" x 1                         |
| Cutout Size                | 248mm                                   |
| Dimensions                 | 280 x 100mm                             |
| Weight                     | 1.8Kg                                   |
| Mounting                   | Flush-mount dog ears                    |