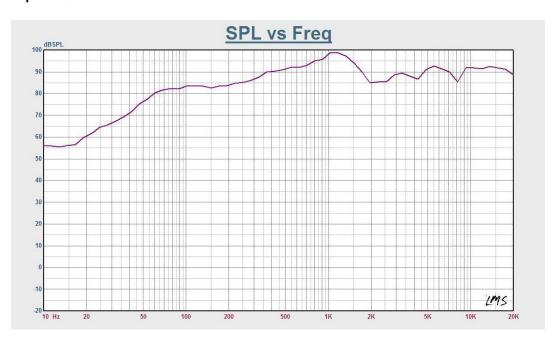

|
| Max. SPL (Rated W/1M)      | 108dB                                   |
| Frequency Response (-10dB) | 60-18KHz                                |
| Finish                     | Baffle: ABS, White Grille: Steel, White |
| Speaker Driver             | 8" x 1 1.5" x 1                         |
| Cutout Size                | 248mm                                   |
| Dimensions                 | 280 x 100mm                             |
| Weight                     | 1.8Kg                                   |
| Mounting                   | Flush-mount dog ears                    |

Website: www.itc-pa.com.cn; Mail: info@itc-pa.com.cn



# T-208F Hi-fi Ceiling Speaker(Coaxial Constant Impedance)

### Appearance:



### **Direction Diagram:**



### Frequency Response:



Website: www.itc-pa.com.cn; Mail: info@itc-pa.com.cn