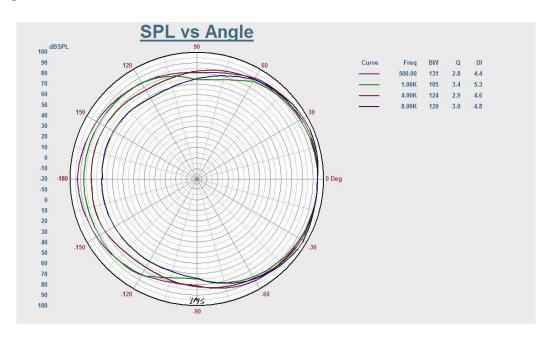

| 92dB                                    |
| Max. SPL (Rated W/1M)      | 108dB                                   |
| Frequency Response (-10dB) | 60-18KHz                                |
| Finish                     | Baffle: ABS, White Grille: Steel, White |
| Speaker Driver             | 8" x 1 1.5" x 1                         |
| Cutout Size                | 248mm                                   |
| Dimensions                 | 280 x 100mm                             |
| Weight                     | 1.8Kg                                   |
| Mounting                   | Flush-mount dog ears                    |

Website: www.itc-pa.com.cn; Mail: info@itc-pa.com.cn



# T-208F Hi-fi Ceiling Speaker(Coaxial Constant Impedance)

### Appearance:



### **Direction Diagram:**



### Frequency Response:



Website: www.itc-pa.com.cn; Mail: info@itc-pa.com.cn