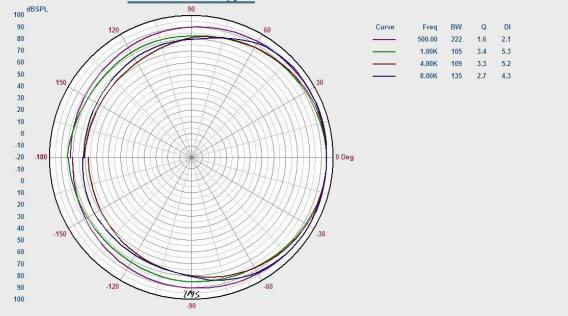

| 104dB                                             |
| Max. SPL (Rated W/1M)      | 124dB                                             |
| Frequency Response (-10dB) | 120-18KHz                                         |
| Finish                     | Baffle: Organic resin, Black Grille: Steel, Black |
| Speaker Driver             | 12" x 1 1.3H x 1                                  |
| IP Rate                    | IPx6                                              |
| Dimensions                 | 535 x 533 x 810mm                                 |
| Weight                     | 24.2Kg                                            |
| Mounting                   | With mounting bracket fixed by screw              |



T-2700 Weatherproof Stadium Horn Loudspeaker

# Appearance:







# **Frequency Response:**