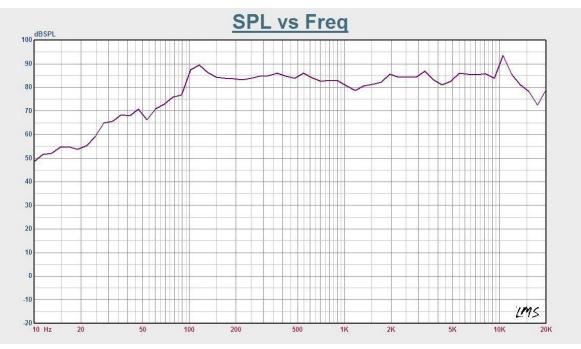

The built-in 12" horn speaker driver is designed of wide frequency response 120-18kHz, the rated power output 150W could meet different applications varies from room size and ambient noise surroundings.

# **Frequency Response:**