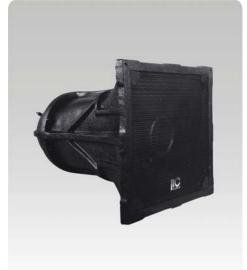

# T-2700 Weatherproof Stadium Horn Loudspeaker

#### Description

The T-2700 is a waterproof stadium horn speaker built-in 70v/100v transformer. The 70v/100v transformer technique reduces line losses on longer distance and allows easy parallel connection of multiple loudspeakers.

The metal enclosure and metal bracket are of black color. Easy and secure wall mount installation through the supplied mounting bracket.

It is ideal choice for industrial and commercial applications in the vast outdoor area of train station, stadium where background music and paging is needed.

# Appearance: