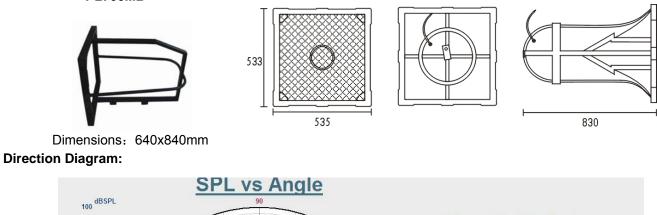

## **Specification**

| Model                      | T-2700                                            |
|----------------------------|---------------------------------------------------|
| Power Taps @100V           | 150W                                              |
| Power Taps @70V            | 75W                                               |
| Impedance                  | Black: Com White: 67Ω                             |
| SPL(1W/1M)                 | 104dB                                             |
| Max. SPL (Rated W/1M)      | 124dB                                             |
| Frequency Response (-10dB) | 120-18KHz                                         |
| Finish                     | Baffle: Organic resin, Black Grille: Steel, Black |
| Speaker Driver             | 12" x 1 1.3H x 1                                  |
| IP Rate                    | IPx6                                              |
| Dimensions                 | 535 x 533 x 810mm                                 |
| Weight                     | 24.2Kg                                            |
| Mounting                   | With mounting bracket fixed by screw              |