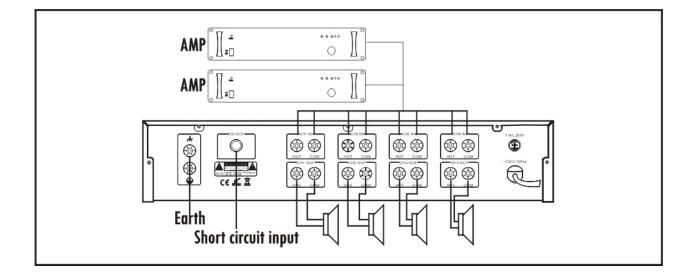

## **Features**

- \* Rack mounted design in 2U height
- \* 4 independent input and output channels, 70 $\sim$ 100V, 20A for each
- \* Automatically cut off output when there is lightning to protect amplifier and speaker from damage
- \* Earth line automatically direct the lightning into the ground
- \* Concise LED indicator display for normal/protection status
- \* Over voltage and leakage protection