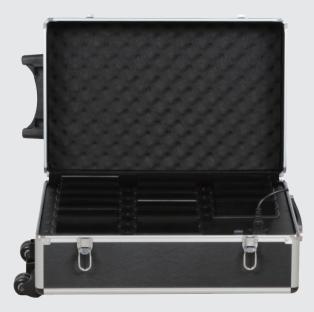

## Features

- $^{\ast}$  Be at the same time charge for 16 lithium-polymer-specific batteries.
- \* Intelligent charge management circuitry, which can effectively protect the battery. \* Has a telescopic rod and pulleys to facilitate movement.

## Specifications

| Model                       | TH-0520                        |
|-----------------------------|--------------------------------|
| Power Supply                | AC 120V or 220V; 50-60Hz       |
| Power                       | 200W                           |
| Charge-Digit                | 16                             |
| Unit Maximum Charge Current | 700mA                          |
| Charging Time               | About 8-10 hours               |
| Status Indicator            | Flashing red light - in charge |
|                             | Green - Charging completed     |
| Operating Temperature       | 0°C -40°C                      |
| Dimension                   | 620x370x260mm                  |
| Weight                      | 10.74kg (without batteries)    |