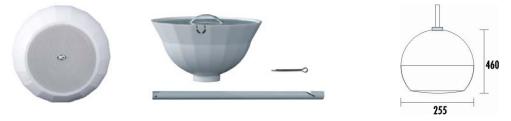

ower Taps @70V            | 7.5W                                    |
| Impedance                  | Blue: com, Red:670Ω                     |
| SPL(1W/1M)                 | 86dB                                    |
| Max. SPL (Rated W/1M)      | 98dB                                    |
| Frequency Response (-10dB) | 100-16KHz                               |
| Finish                     | Baffle: ABS, White Grille: Steel, White |
| Speaker Driver             | 6" x 1                                  |
| Dimensions                 | 255 x 460mm                             |
| Weight                     | 2.6Kg                                   |
| Mounting                   | With mounting bracket fixed by screw    |

Website: www.itc-pa.com.cn; Mail: info@itc-pa.com.cn



## Appearance:



# **Direction Diagram:**



# **Frequency Response:**