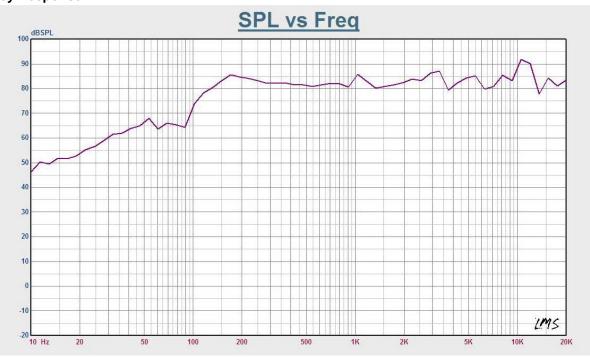

## **Specification**

| Model                      | T-200DW                                 |
|----------------------------|-----------------------------------------|
| Power Taps @100V           | 15W                                     |
| Power Taps @70V            | 7.5W                                    |
| Impedance                  | Blue: com, Red:670Ω                     |
| SPL(1W/1M)                 | 86dB                                    |
| Max. SPL (Rated W/1M)      | 98dB                                    |
| Frequency Response (-10dB) | 100-16KHz                               |
| Finish                     | Baffle: ABS, White Grille: Steel, White |
| Speaker Driver             | 6" x 1                                  |
| Dimensions                 | 255 x 460mm                             |
| Weight                     | 2.6Kg                                   |
| Mounting                   | With mounting bracket fixed by screw    |

# **Frequency Response:**