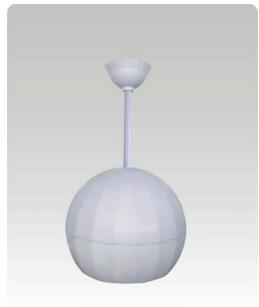

## **Specification**

| Model                      | T-200DW                                 |
|----------------------------|-----------------------------------------|
| Power Taps @100V           | 15W                                     |
| Power Taps @70V            | 7.5W                                    |
| Impedance                  | Blue: com, Red:670Ω                     |
| SPL(1W/1M)                 | 86dB                                    |
| Max. SPL (Rated W/1M)      | 98dB                                    |
| Frequency Response (-10dB) | 100-16KHz                               |
| Finish                     | Baffle: ABS, White Grille: Steel, White |
| Speaker Driver             | 6" x 1                                  |
| Dimensions                 | 255 x 460mm                             |
| Weight                     | 2.6Kg                                   |
| Mounting                   | With mounting bracket fixed by screw    |