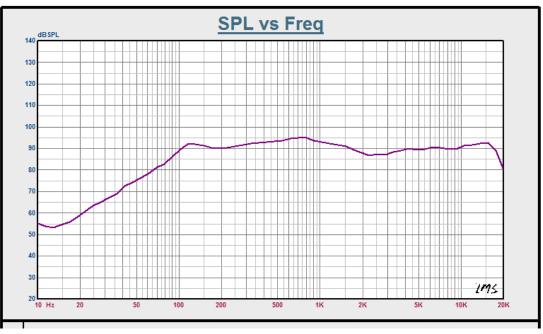

ion through the supplied mounting bracket.

It is ideal choice for industrial and commercial applications in hotel, school, office and factory where background music and paging is needed.

#### **Specification**

| Model              | T-776SW           |
|--------------------|-------------------|
| Rated power(100V)  | 60W               |
| Maximum power      | 120W              |
| Sensitivity        | 92dB              |
| Impedance          | 166Ω              |
| Frequency response | 60-20KHz          |
| Material           | plastic           |
| Speaker unit       | 6" x 1 1.5" x 1   |
| Size               | 340 x 220 x 225mm |
| Weight             | 4.6Kg             |



# T-776SW The High-end Outdoor Radio Speaker

# 340mm

### **Direction Diagram:**



#### Frequency Response: