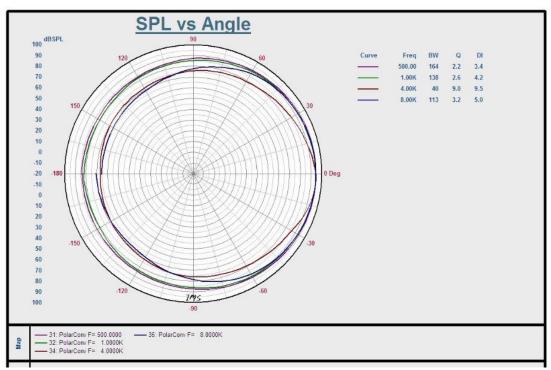

secure wall mount installation through the supplied mounting bracket.

It is ideal choice for industrial and commercial applications in hotel, school, office and factory where background music and paging is needed.

#### **Specification**

| Model              | T-776SW           |
|--------------------|-------------------|
| Rated power(100V)  | 60W               |
| Maximum power      | 120W              |
| Sensitivity        | 92dB              |
| Impedance          | 166Ω              |
| Frequency response | 60-20KHz          |
| Material           | plastic           |
| Speaker unit       | 6" x 1 1.5" x 1   |
| Size               | 340 x 220 x 225mm |
| Weight             | 4.6Kg             |



# T-776SW The High-end Outdoor Radio Speaker

# 340mm

### **Direction Diagram:**



#### Frequency Response: