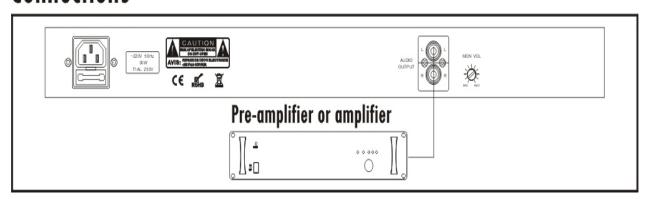

layer and Mp3 player integrate into one unit
- \* Support CD/VCD/DVD/MP3 discs.
  \* Intake type CD player for longer life span
- \* Dynamic VFD florescent screen English display
- \* With SD & USB input, remote control to switch the input models whether SD or USB
- $^{\ast}$  High reliability CD core with ESS decode system of powerful error recovery
- \* Automatic read SD card when no Disc input nor USB is used
- \* Built-in monitor with volume control
- \* Stereo left channel and right channel output
- \* Remote control is supplied

| Specifications |              |
|----------------|--------------|
| Model          | T-6221       |
| Power Supply   | ~220V/50Hz   |
| Power Consum   | 30W          |
| Dimension      | 484x210x44mm |
| Weight         | 3.24Kg       |

## **Connections**