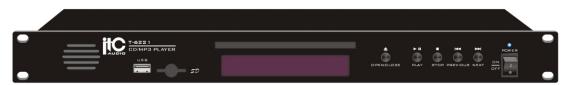

## **Features**

- $^{st}$  1U tabletop and rack mount design.
- \* CD/Mp3 player with USB and SD input
- \* CD player and Mp3 player integrate into one unit
- \* Support CD/VCD/DVD/MP3 discs.
  \* Intake type CD player for longer life span
- \* Dynamic VFD florescent screen English display
- \* With SD & USB input, remote control to switch the input models whether SD or USB
- $^{\ast}$  High reliability CD core with ESS decode system of powerful error recovery
- \* Automatic read SD card when no Disc input nor USB is used
- \* Built-in monitor with volume control
- \* Stereo left channel and right channel output
- \* Remote control is supplied