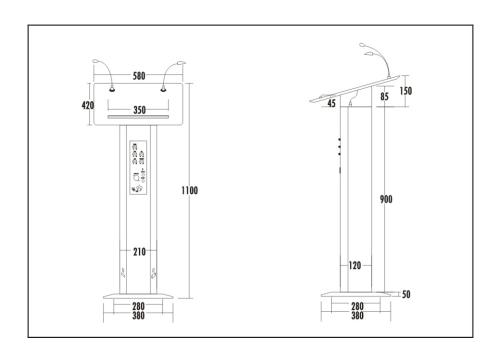

## **Specifications** Model T-6236B ~230V/50Hz/~110V/60Hz **Power Supply** Power Consumption 100W Freq Response 100Hz~16000Hz Rated Power 60W MIC1: -50dB 2dB/680Ω Inputs MIC2: -55dB 2dB/600Ω Wireless MIC: -20dB 2dB/50Ω AUX: -20dB 2dB/10K Ω Output 1V/OdB Tone Controls Bass: 10dB/Treble: 10dB Range 15-30m **Dimensions** 580(L) x 420(W) x 1100(H)mm Weight 30Kg