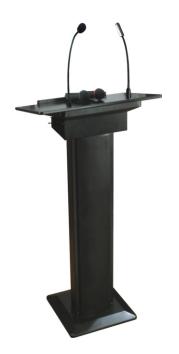

## **Descriptions**

This series Lecternis an attractive public address podium that features an all-in-one design. It built-in 60W amplifier, 60W column speaker with one tweeter and three woofers. A flexible gooseneck microphone and lamp are provided as well. A number of input and output connections make it easy to expand its capacity. Available in white or black finish, wooden top and steel bottom, steel body; gooseneck MIC length: 47cm; Lamp length: 45cm

## Features

- \* One gooseneck MIC and onelamp.
- \* Two VHF handheld or one handheld and one lapel MICs.
- $^{st}$  60W rated power output.
- \* 1 aux input, 2 MIC inputs, 1 line outputand 1 REC output.