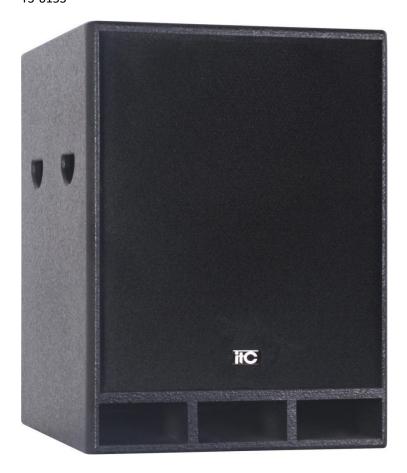

## **Product Description**

- \* Using one 15-inch subwoofer unit.
- \* Box with 18mm plywood, light weight, wearable paint, outside carton is pasted with dust network.
- \* Large area paraphase holes can reduce the distortion.
- \* The top has a jack socket which can install a column of 35 mm diameter.