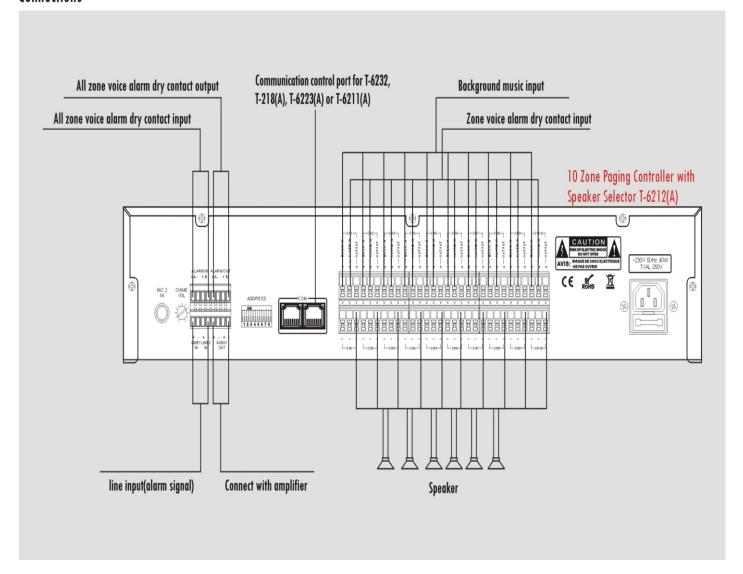

|
| Weight                        | 1.25Kg                                                                              |
| Dimensions                    | 220x142.7x51.5mm                                                                    |
| <b>Communication Protocol</b> | RS422                                                                               |
| Communication Input           | RJ45                                                                                |
| Communication Speed           | 4800bps                                                                             |
| Finish                        | Panel: steel plate, black<br>Case: steel plate, black<br>Side board: plastic, black |



# Rear Panel T-218(A)



## **Connections**