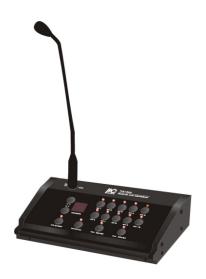

### **Descriptions**

The T-218(A) is a high performance remote zone paging console that works with zone paging controller T-6212(A) for remote paging and control over a multi-zone system.

Several paging modes (all zone, group zones, 10 zones and individual zones) could be achieved through this paging console Features include capability of 16 microphones and 300 paging zones work at the same time, the T-218(A) will easily distinguish T-6212(A) with its pre-set ID address.

#### **Features**

- $^{st}$  With operation number input keys and LED display
- \* Capacity of manage 30 paging selectors T-6212(A), up to 300 zones
- \* Max remote control distance up to 1Km
- \* With microphone volume control
- $\ensuremath{^{\circ}}$  RCA line input and output
- \* Built-in chime and chime volume control
- \* Max 16 microphone work together with RJ45 port in series connection