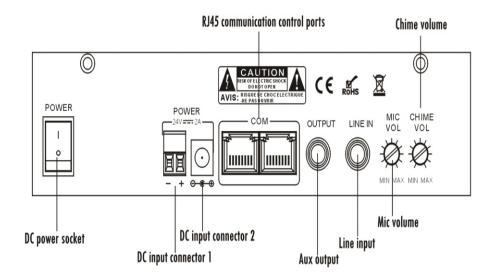

# Rear Panel T-218(A)

#### **Features**

- $^{st}$  With operation number input keys and LED display
- \* Capacity of manage 30 paging selectors T-6212(A), up to 300 zones
- \* Max remote control distance up to 1Km
- \* With microphone volume control
- $\ensuremath{^{\circ}}$  RCA line input and output
- \* Built-in chime and chime volume control
- \* Max 16 microphone work together with RJ45 port in series connection

## **Specifications**

| Model                         | T-218(A)                                                                            |
|-------------------------------|-------------------------------------------------------------------------------------|
| Input                         | MIC:600 $\Omega$ , 10mV, unbalanced                                                 |
|                               | Line:10K $\Omega$ ,775mV, unbalanced                                                |
| Output                        | Balanced                                                                            |
| Frequency Response            | MIC: 100Hz~15KHz; Line: 30Hz~18KHz                                                  |
| S/N Ratio                     | MIC input: 60dB Line input: 80dB                                                    |
| Controls                      | Chime MIC VOL controls, 300 channel selectors,                                      |
|                               | chime button, power switch                                                          |
| Indicators                    | Powter LED, 10 paging channel LEDs                                                  |
| Power Supply                  | DC 24V                                                                              |
| Power Consumption             | 10W                                                                                 |
| Weight                        | 1.25Kg                                                                              |
| Dimensions                    | 220x142.7x51.5mm                                                                    |
| <b>Communication Protocol</b> | RS422                                                                               |
| Communication Input           | RJ45                                                                                |
| Communication Speed           | 4800bps                                                                             |
| Finish                        | Panel: steel plate, black<br>Case: steel plate, black<br>Side board: plastic, black |