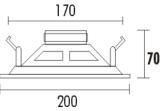

## **Specification**

| Model                      | T-105L                                                               |
|----------------------------|----------------------------------------------------------------------|
| Power Taps @100V           | 1.5W, 3W, 6W                                                         |
| Power Taps @70V            | 0.75W, 1.5W, 3W                                                      |
| Impedance                  | Black: Com Red:6.7K $\Omega$ Green:3.3K $\Omega$ White:1.7K $\Omega$ |
| Max. SPL (Rated W/1M)      | 88dB±3dB                                                             |
| SPL(1W/1M)                 | 96dB                                                                 |
| Frequency Response (-10dB) | 110-13KHz                                                            |
| Finish                     | Baffle:Steel ,white Grille: Steel ,white                             |
| Speaker Driver             | 5" x 1                                                               |
| Cutout Size                | 170mm                                                                |
| Dimensions                 | 200 x 70mm                                                           |
| Weight                     | 0.9Kg                                                                |
| Mounting                   | Spring-clip                                                          |