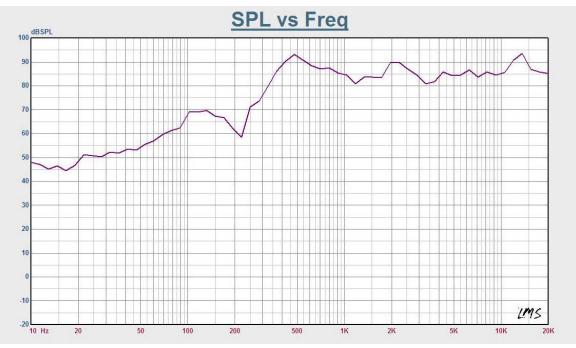

The built-in 6" speaker driver is designed of wide frequency response

110-13kHz, the multiple power taps 1.5W, 3W & 6W are helpful for different applications varies from room size and ambient noise surroundings. The metal grille and metal baffle are painted in attractive white color. Its spring clip clamp makes the easy and secure installation.

# Frequency Response: