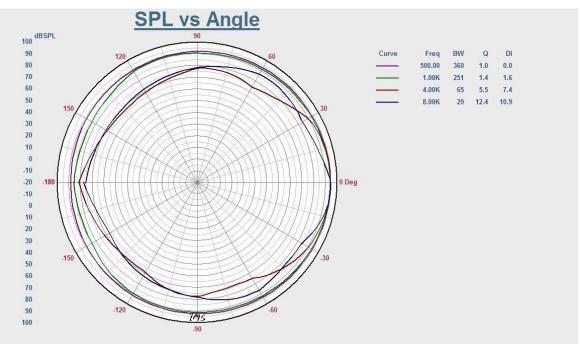

cy Response (-10dB) | 110-13KHz                                                            |
| Finish                     | Baffle:Steel ,white Grille: Steel ,white                             |
| Speaker Driver             | 5" x 1                                                               |
| Cutout Size                | 170mm                                                                |
| Dimensions                 | 200 x 70mm                                                           |
| Weight                     | 0.9Kg                                                                |
| Mounting                   | Spring-clip                                                          |



# T-105L 5" Ceiling Loudspeaker(1.5W-3W-6W)

## Appearance:





## **Direction Diagram:**



# Frequency Response: