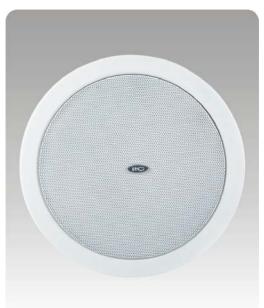

# 5" Ceiling Loudspeaker(1.5W-3W-6W)

#### Features

- Built-in 100v/70v transformer
- In-ceiling type loudspeaker
- 6" speaker unit
- Power taps 1.5W, 3W & 6W @100V
- Metal grille and metal baffle
- Paint in white color
- Spring clip clamp installation type
- Metal back cover could be added

### Description

The T-105L is a ceiling speaker built-in 70v/100v transformer. The 70v/100v transformer technique reduces line losses on longer distance and allows easy parallel connection of multiple loudspeakers.



The built-in 6" speaker driver is designed of wide frequency response

110-13kHz, the multiple power taps 1.5W, 3W & 6W are helpful for different applications varies from room size and ambient noise surroundings. The metal grille and metal baffle are painted in attractive white color. Its spring clip clamp makes the easy and secure installation.

It is ideal choice for industrial and commercial applications in hotel, school, office and factory where background music and paging is needed.

## **Specification**

| Model                      | T-105L                                                               |
|----------------------------|----------------------------------------------------------------------|
| Power Taps @100V           | 1.5W, 3W, 6W