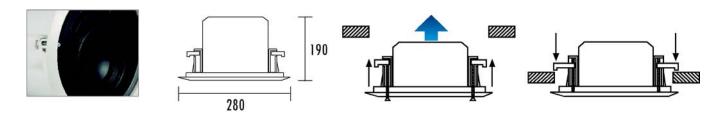

### **Specification**

| Model                      | T-208S                                    |
|----------------------------|-------------------------------------------|
| Power Taps @100V           | 3.8W, 7.5W, 15W, 30W, 60W                 |
| Power Taps @70V            | 1.9W, 3.8W, 7.5W, 15W, 30W                |
| Input                      | 70V/100V/8Ω                               |
| Impedance                  | Com/5.3KΩ/2.6KΩ/1.3KΩ/670Ω/330/165Ω       |
| SPL(1W/1M)                 | 90dB                                      |
| Max. SPL (Rated W/1M)      | 107dB                                     |
| Frequency Response (-10dB) | 60-2KHz                                   |
| Finish                     | Baffle: Steel, White Grille: Steel, White |
| Speaker Driver             | 6.5" ×1                                   |
| Cutout Size                | 250mm                                     |
| Dimensions                 | 280 ×190mm                                |
| Weight                     | 3.5Kg                                     |
| Mounting                   | Flush-mount dog ears                      |