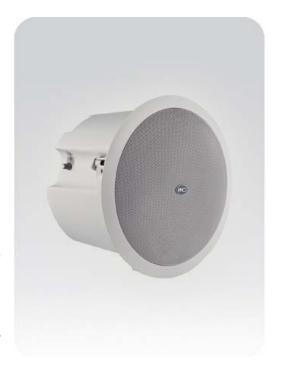

# T-208S Ceiling Subwoofer (60W, 100V & 80hms)

The T-208S is a ceiling subwoofer built-in 70v/100v transformer. The 70v/100v transformer technique reduces line losses on longer distance and allows easy parallel connection of multiple loudspeakers. The subwoofer is designed of multi-line inputs at 100V, 70V and 80hms.

The built-in 8" speaker driver is designed of wide frequency response 60-2kHz, the multiple power taps 3.8W, 7.5W, 15W, 30W & 60W are helpful for different applications varies from room size and ambient noise surroundings. The metal grille, ABS baffle and ABS back cover are painted in attractive RAL9016 white color. Its flush mount type makes the easy and secure installation.