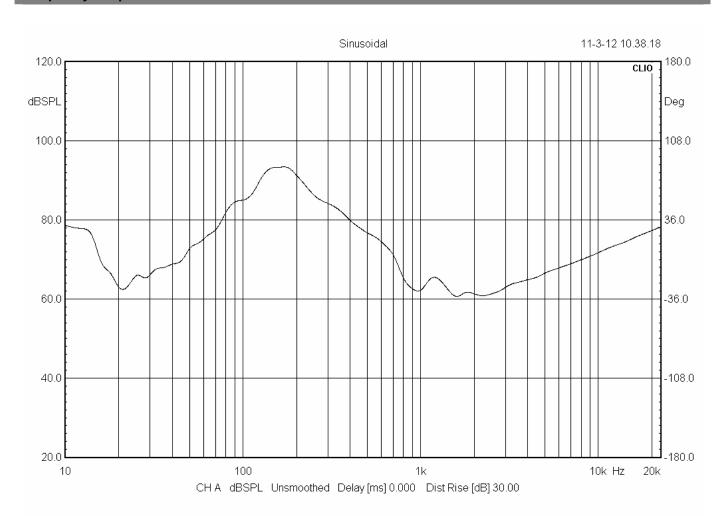

## **Frequency Response**

The built-in 8" speaker driver is designed of wide frequency response 60-2kHz, the multiple power taps 3.8W, 7.5W, 15W, 30W & 60W are helpful for different applications varies from room size and ambient noise surroundings. The metal grille, ABS baffle and ABS back cover are painted in attractive RAL9016 white color. Its flush mount type makes the easy and secure installation.