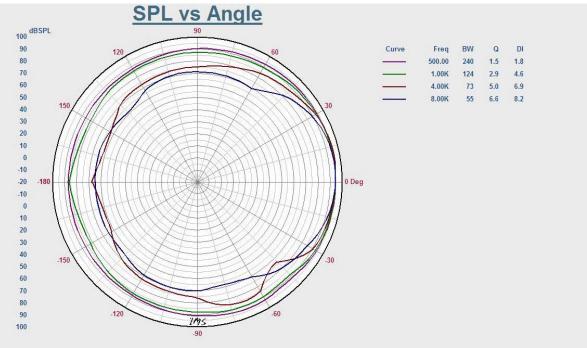

| Black: Com Red: 500Ω                    |
| SPL(1W/1M)                 | 89dB±3dB                                |
| Max. SPL (Rated W/1M)      | 102dB                                   |
| Frequency Response (-10dB) | 100-20KHz                               |
| Finish                     | Baffle: ABS, White Grille: Steel, White |
| Speaker Driver             | 4" x 1 1.5" x 1                         |
| Cutout Size                | 180mm                                   |
| Dimensions                 | 213 x 135mm                             |
| Weight                     | 1.8Kg                                   |
| Mounting                   | Flush-mount dog ears                    |



# T-205 4" 20W Coaxial Ceiling Loudspeaker

### Appearance:



### **Direction Diagram:**



## Frequency Response:



Website: www.itc-pa.com.cn; Mail: info@itc-pa.com.cn