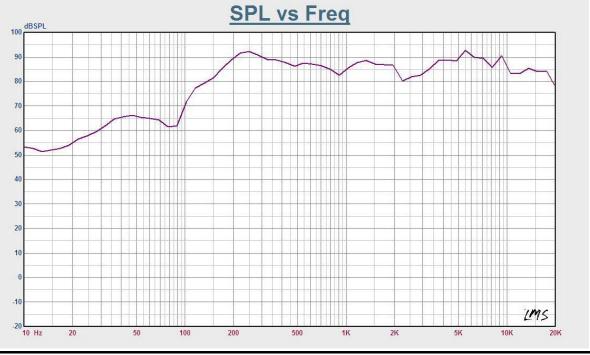

Ω                    |
| SPL(1W/1M)                 | 89dB±3dB                                |
| Max. SPL (Rated W/1M)      | 102dB                                   |
| Frequency Response (-10dB) | 100-20KHz                               |
| Finish                     | Baffle: ABS, White Grille: Steel, White |
| Speaker Driver             | 4" x 1 1.5" x 1                         |
| Cutout Size                | 180mm                                   |
| Dimensions                 | 213 x 135mm                             |
| Weight                     | 1.8Kg                                   |
| Mounting                   | Flush-mount dog ears                    |



# T-205 4" 20W Coaxial Ceiling Loudspeaker

### Appearance:



### **Direction Diagram:**



## Frequency Response:



Website: www.itc-pa.com.cn; Mail: info@itc-pa.com.cn