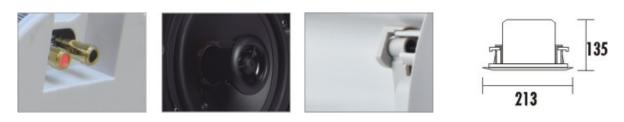

### **Specification**

| Model                      | T-205                                   |
|----------------------------|-----------------------------------------|
| Power Taps @100V           | 20W                                     |
| Power Taps @70V            | 10W                                     |
| Impedance                  | Black: Com Red: 500Ω                    |
| SPL(1W/1M)                 | 89dB±3dB                                |
| Max. SPL (Rated W/1M)      | 102dB                                   |
| Frequency Response (-10dB) | 100-20KHz                               |
| Finish                     | Baffle: ABS, White Grille: Steel, White |
| Speaker Driver             | 4" x 1 1.5" x 1                         |
| Cutout Size                | 180mm                                   |
| Dimensions                 | 213 x 135mm                             |
| Weight                     | 1.8Kg                                   |
| Mounting                   | Flush-mount dog ears                    |