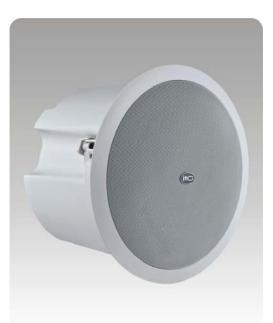

## T-205 4" 20W Coaxial Ceiling Loudspeaker

#### Features

- Built-in 100v/70v transformer
- In-ceiling type loudspeaker
- 4" +1.5" coaxial speaker unit
- Power output RMS 20W @100V
- Metal grille, ABS baffle & ABS back cover
- Paint in white color
- Secure flush mount installation

### Description

The T-205 is a ceiling speaker built-in 70v/100v transformer. The 70v/100v transformer technique reduces line losses on longer distance and allows easy parallel connection of multiple loudspeakers.



The built-in 4"+1.5" coaxial speaker driver is designed of wide frequency response 100-20kHz, and rated power output is 20 watts. The metal

grille, ABS baffle and ABS back cover are painted in attractive white color. Its flush mount type makes the easy and secure installation.

It is ideal choice for industrial and commercial applications in hotel, school, office and factory where background music and paging is needed.

### **Specification**

| Model                      | T-205                                   |
|----------------------------|-----------------------------------------|
| Power Taps @100V           | 20W                                     |
| Power Taps @70V            | 10W                                     |
| Impedance                  | Black: Com Red: 500Ω