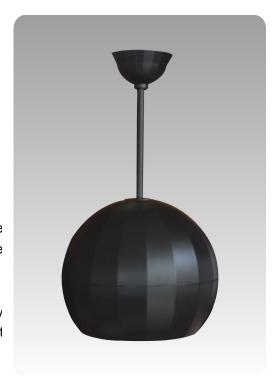

# T-200D Pendant Speaker(15W)

### **Description**

The T-200D is a pendant speaker built-in 70v/100v transformer. The 70v/100v transformer technique reduces line losses on longer distance and allows easy parallel connection of multiple loudspeakers.

Easy and secure wall mount installation to be suspended on the roof the hotel lobby or super market's case desk.

It is ideal choice for industrial and commercial applications for hotel, super market, exhibition center, shopping mall, where background music and paging is needed.