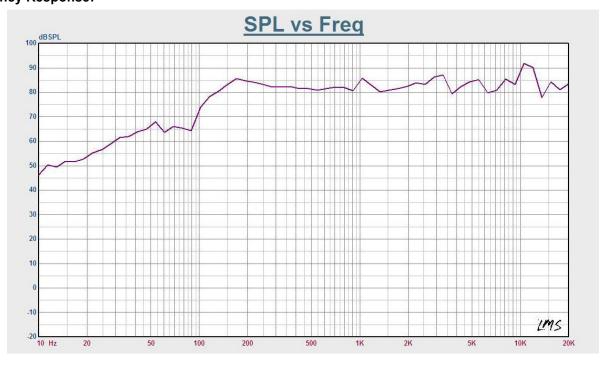

|
| Impedance                  | Blue: com, Red:670Ω                     |
| SPL(1W/1M)                 | 86dB                                    |
| Max. SPL (Rated W/1M)      | 98dB                                    |
| Frequency Response (-10dB) | 100-16KHz                               |
| Finish                     | Baffle: ABS, black Grille: Steel, black |
| Speaker Driver             | 6" x 1                                  |
| Dimensions                 | 255 x 460mm                             |
| Weight                     | 2.6Kg                                   |
| Mounting                   | With mounting bracket fixed by screw    |

Website: www.itc-pa.com.cn; Mail: info@itc-pa.com.cn





### **Direction Diagram:**



## Frequency Response: