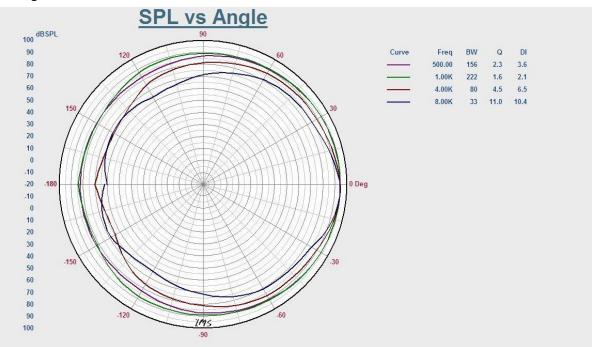

| 7.5W                                    |
| Impedance                  | Blue: com, Red:670Ω                     |
| SPL(1W/1M)                 | 86dB                                    |
| Max. SPL (Rated W/1M)      | 98dB                                    |
| Frequency Response (-10dB) | 100-16KHz                               |
| Finish                     | Baffle: ABS, black Grille: Steel, black |
| Speaker Driver             | 6" x 1                                  |
| Dimensions                 | 255 x 460mm                             |
| Weight                     | 2.6Kg                                   |
| Mounting                   | With mounting bracket fixed by screw    |

Website: www.itc-pa.com.cn; Mail: info@itc-pa.com.cn





### **Direction Diagram:**



## Frequency Response: