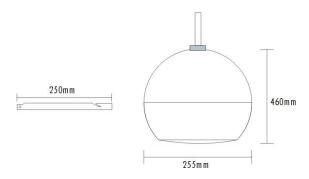

### **Specification**

| Model                      | T-200D                                  |
|----------------------------|-----------------------------------------|
| Power Taps @100V           | 15W                                     |
| Power Taps @70V            | 7.5W                                    |
| Impedance                  | Blue: com, Red:670Ω                     |
| SPL(1W/1M)                 | 86dB                                    |
| Max. SPL (Rated W/1M)      | 98dB                                    |
| Frequency Response (-10dB) | 100-16KHz                               |
| Finish                     | Baffle: ABS, black Grille: Steel, black |
| Speaker Driver             | 6" x 1                                  |
| Dimensions                 | 255 x 460mm                             |
| Weight                     | 2.6Kg                                   |
| Mounting                   | With mounting bracket fixed by screw    |