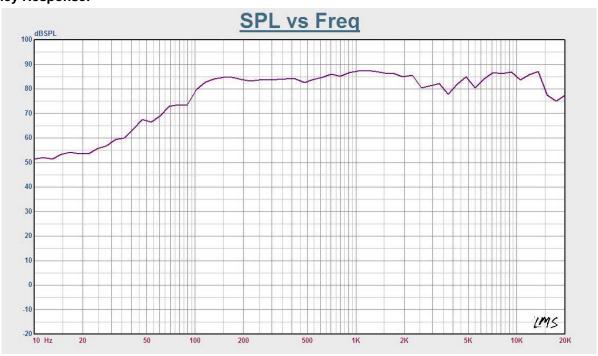

)                 | 86dB                                                |
| Max. SPL (Rated W/1M)      | 99dB                                                |
| Frequency Response (-10dB) | 120-18KHz                                           |
| Finish                     | Baffle: ABS, Black/White Grille: Steel, Black/White |
| Speaker Driver             | 4" x1 1.5" x1                                       |
| Dimensions                 | 276 x170 x 170mm                                    |
| Weight                     | 2.3kg                                               |
| Mounting                   | With mounting bracket fixed by screw                |

Website: www.itc-pa.com.cn; Mail: info@itc-pa.com.cn



### Appearance:



# **Direction Diagram:**



# **Frequency Response:**