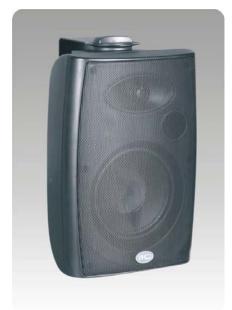

# T-774H 4" Two Way Wall Mount Speaker(2.5W-5W-10W-20W)

#### **Features**

- Built-in 100v/70v transformer
- Wall mount type loudspeaker
- 4" +1.5" two ways speaker unit
- Power taps 2.5w-5w-10w-20w @100V plus 8ohm
- Metal grille, ABS enclosure and stainless mounting bracket

#### Description

The T-774H is a wall mount speaker built-in 70v/100v transformer. The 70v/100v transformer technique reduces line losses on longer distance and allows easy parallel connection of multiple loudspeakers.

The built-in 4"+1.5" two ways speaker driver is designed of wide frequency response 120-18kHz, the multiple power taps 2.5W, 5W, 10W & 20W are helpful for different applications varies from room size and ambient noise surroundings.



The metal grille, ABS enclosure and stainless mounting bracket are of black color. Easy and secure wall mount installation through the supplied mounting bracket.

It is ideal choice for industrial and commercial applications in hotel, school, office and factory where background music and paging is needed.

### **Specification**

| Model                      | Т-774Н                                              |
|----------------------------|-----------------------------------------------------|
| Power Taps @100V           | 2.5W, 5W, 10W, 20W                                  |
| Power Taps @70V            | 1.25W, 2.5W, 5W, 10W, 20W                           |
| Transformer Impedance      | 4ΚΩ/2ΚΩ/1ΚΩ/500Ω/250Ω                               |
| Input                      | 70V/100V/8Ω