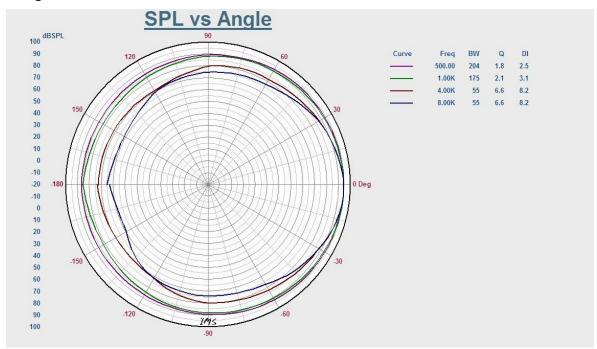

|
| SPL(1W/1M)                 | 86dB                                                |
| Max. SPL (Rated W/1M)      | 99dB                                                |
| Frequency Response (-10dB) | 120-18KHz                                           |
| Finish                     | Baffle: ABS, Black/White Grille: Steel, Black/White |
| Speaker Driver             | 4" x1 1.5" x1                                       |
| Dimensions                 | 276 x170 x 170mm                                    |
| Weight                     | 2.3kg                                               |
| Mounting                   | With mounting bracket fixed by screw                |

Website: www.itc-pa.com.cn; Mail: info@itc-pa.com.cn



### Appearance:



# **Direction Diagram:**



# **Frequency Response:**