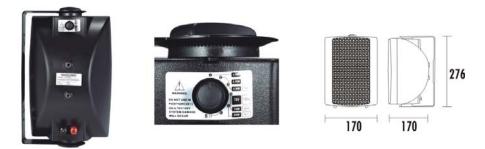

### **Specification**

| Model                      | Т-774Н                                              |
|----------------------------|-----------------------------------------------------|
| Power Taps @100V           | 2.5W, 5W, 10W, 20W                                  |
| Power Taps @70V            | 1.25W, 2.5W, 5W, 10W, 20W                           |
| Transformer Impedance      | 4ΚΩ/2ΚΩ/1ΚΩ/500Ω/250Ω                               |
| Input                      | 70V/100V/8Ω                                         |
| SPL(1W/1M)                 | 86dB                                                |
| Max. SPL (Rated W/1M)      | 99dB                                                |
| Frequency Response (-10dB) | 120-18KHz                                           |
| Finish                     | Baffle: ABS, Black/White Grille: Steel, Black/White |
| Speaker Driver             | 4" x1 1.5" x1                                       |
| Dimensions                 | 276 x170 x 170mm                                    |
| Weight                     | 2.3kg                                               |
| Mounting                   | With mounting bracket fixed by screw                |

### Appearance: